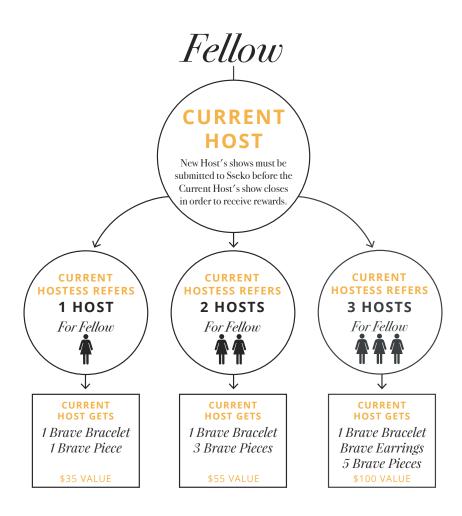

## **Earn Credit**

#### FELLOW REFERRAL REWARDS:

**Refer a Fellow!** Is one of your guests ready to become a Fellow? When they join, you'll receive \$50 in Sseko Credit! Just reach out to your Fellow to find out how!

\*Fellow Referral Reward may still be earned if the show does not qualify. The Reward must be claimed after the new Fellow joins and before the show closes. Mystery Hostess, Launch, and Fundraisers are not eligible for the Fellow Referral Reward.